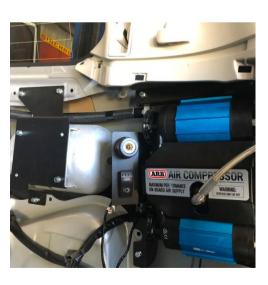

## Air Compressor Bracket to suit a Toyota Landcruiser 200 series

This Air Compressor Bracket suits fitment of either an ARB Single or Twin Air Compressor and ARB 4L Air Tank.

The bracket has been developed using the latest 3D modelling software and is designed to mount in behind the interior trim of the drivers side cargo area utilizing existing mounting holes for an easy yet secure fitment. The operation switch and Air coupling are in behind the access panel for easy access.

## **Features:**

- Laser cut from zinc coated 2 mm steel
- Powder coated in a black textured finish for rust protection
- Tank mounting bracket suits ARB 4L tank Part No. 171601
- Suits ARB Single or Twin Compressor