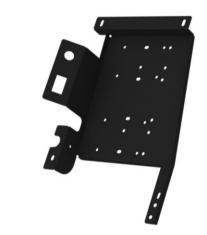

## Air Compressor Bracket to suit a Toyota Landcruiser 200 series

This Air Compressor Bracket suits fitment of either an ARB Single or Twin Air Compressor and ARB 4L Air Tank.

The bracket has been developed using the latest 3D modelling software and is designed to mount in behind the interior trim of the drivers side cargo area utilizing existing mounting holes for an easy yet secure fitment. The operation switch and Air coupling are in behind the access panel for easy access.

## **Features:**

- Laser cut from zinc coated 2 mm steel
- Powder coated in a black textured finish for rust protection
- Tank mounting bracket suits ARB 4L tank Part No. 171601
- Suits ARB Single or Twin Compressor

## **Includes:**

- TLR Products Air Compressor Bracket
- TLR Products Air Tank Bracket
- Fitting kit including all hardware and fasteners required for fitment