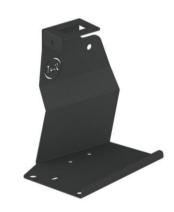

## Air Compressor Bracket to suit a Toyota Prado 150 series

This Air Compressor Bracket is design to suit fitment of an ARB Single Air Compressor and locates in the rear driver side area of the engine bay of a Toyota Prado 150 Series. This compressor mounting bracket also has a mounting hole location to suit a standard style carling rocker switch to help result in a neat and simple fitment.

This bracket has been developed using the latest 3D modelling to create a simple yet intricate design which utilises existing mounting holes and requires no drilling or modification for installation.

## Features:

- Mounting holes to suit ARB Single Air Compressor part number CKMA12
- Laser cut from Zinc coated 2 mm steel
- Powder coated in a black textured finish for added corrosion protection
- Carling switch mounting location