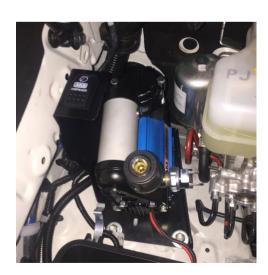

## Air Compressor Bracket to suit a Toyota Prado 150 series

This Air Compressor Bracket is design to suit fitment of an ARB Single Air Compressor and locates in the rear driver side area of the engine bay of a Toyota Prado 150 Series. This compressor mounting bracket also has a mounting hole location to suit a standard style carling rocker switch to help result in a neat and simple fitment.

This bracket has been developed using the latest 3D modelling to create a simple yet intricate design which utilises existing mounting holes and requires no drilling or modification for installation.

## Features:

- Mounting holes to suit ARB Single Air Compressor part number CKMA12
- Laser cut from Zinc coated 2 mm steel
- Powder coated in a black textured finish for added corrosion protection
- Carling switch mounting location