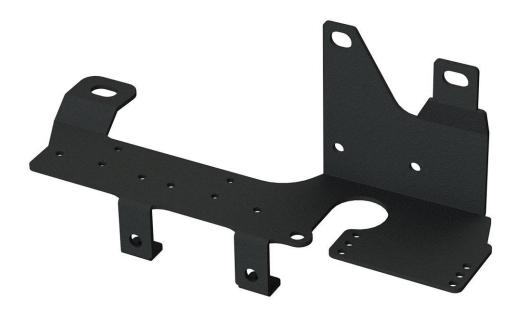

## NOTE:

This TLR Products Multi Trailer Plug Bracket is designed to mount to existing mounting bolts located in the OEM trailer plug location on the left hand side

This TLR Products bracket allows for mounting 7/12 pin, 2 x Anderson plugs, 1 x camera outlet, airbags, trailer break away.

## FITTING INSTRUCTIONS

1. Confirm which plugs will be fitted and the location of each plug

Note: we recommend wiring all plugs before fitting them to the TLR Products Bracket.

- 2. Fit air bag valves if required.
- Fit all required plugs to the TLR Products bracket using the M4 hardware supplied. Note: if fitting a safety-dave style camera plug, this mounts to the supplied adapter bracket using the cable tie supplied,. Photo 1.
- 4. Remove the OEM mounting bolts from the rear passenger side of the vehicle **Photo 2**.
- 5. Fit TLR Products mounting bracket into place using OEM bolts removed in previous step. **Photo 2**

PHOTO 1

PHOTO 2

hello@tlrproducts.com.au www.tlrpoducts.com.au

instagram.com/tlrproducts facebook.com/tlrproducts