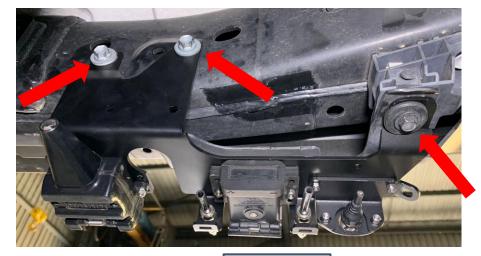

## FITTING INSTRUCTIONS

1. Confirm which plugs will be fitted and the location of each plug

Note: we recommend wiring all plugs before fitting them to the TLR Products Bracket.

- 2. Fit air bag valves if required.
- Fit all required plugs to the TLR Products bracket using the M4 hardware supplied. Note: if fitting a safety-dave style camera plug, this mounts to the supplied adapter bracket using the cable tie supplied,. Photo 1.
- 4. Remove the OEM mounting bolts from the rear passenger side of the vehicle **Photo 2**.
- 5. Fit TLR Products mounting bracket into place using OEM bolts removed in previous step. **Photo 2**

PHOTO 1

PHOTO 2

hello@tlrproducts.com.au www.tlrpoducts.com.au

instagram.com/tlrproducts facebook.com/tlrproducts