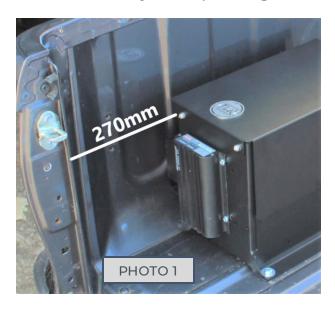

## FITTING INSTRUCTIONS

- 1. If your vehicle has a tub liner, you will need to trim the liner to suit the Battery Box. This will require you to place the box into position mark around the box and trim liner to suit.
- 2. Locate Battery Box 270 mm from rear lip in tub. Photo 1
- 3. With the lid removed mark all four holes to be drilled in the tub with a marker pen.
- 4. Remove Battery Box, drill marked holes in tub using 8.5 mm drill bit. Paint and rust protect with suitable product.
- 5. Refit Battery Box to tub.
- 6. In the holes drilled in step 4, use 4 M8 x 30 mm hex bolts flat washers and nyloc nuts to secure the box.
- 7. We have supplied a fuse bracket to mount 2 MIDI fuse holders to the battery clamp using 2 x M6 hex bolts and Nyloc nuts.