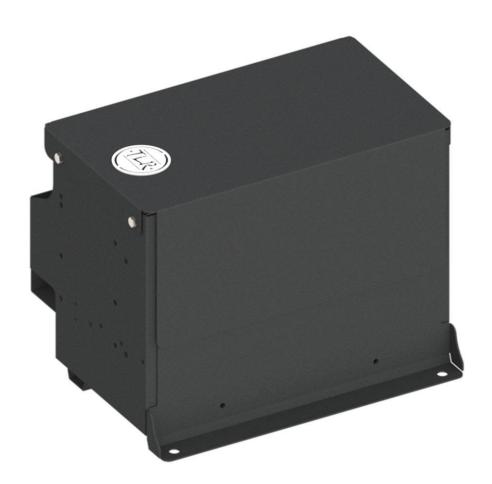

## BATTERY BOX LHS REAR OF TUB

TLR791401

SUITED TO:

**TOYOTA HILUX N80 2015 TO CURRENT** 

## NOTE:

This TLR Products Battery Box is to suit a Toyota Hilux N80 series 2015-current, designed to mount into the rear left-hand side of the OEM tub (behind the wheel arch)

Accommodates up to most 120AH batteries.