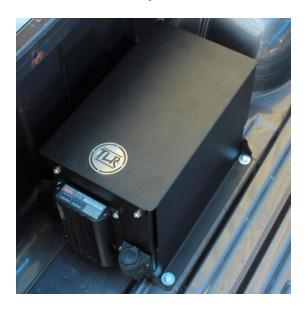

## NOTE:

This TLR Products Battery Box is to suit a Toyota Hilux N80 series 2015-current, designed to mount into the rear left-hand side of the OEM tub (behind the wheel arch)

Accommodates up to most 120AH batteries.

## FITTING INSTRUCTIONS

- 1. If your vehicle has a tub liner, you will need to trim the liner to suit the Battery Box. This will require you to place the box into position mark around the box and trim liner to suit.
- 2. Locate Battery Box 270 mm from rear lip in tub. Photo 1
- 3. With the lid removed mark all four holes to be drilled in the tub with a marker pen.
- 4. Remove Battery Box, drill marked holes in tub using 8.5 mm drill bit. Paint and rust protect with suitable product.
- 5. Refit Battery Box to tub.
- 6. In the holes drilled in step 4, use 4 M8 x 30 mm hex bolts flat washers and nyloc nuts to secure the box.
- 7. We have supplied a fuse bracket to mount 2 MIDI fuse holders to the battery clamp using 2 x M6 hex bolts and Nyloc nuts.