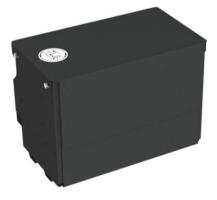

## **Battery Box** to suit a Mitsubishi Triton MR series

This TLR Products Battery Box is to suit a Mitsubishi Triton MR series 2017-on, designed to mount into the rear left-hand side of the OEM tub (behind the wheel arch) and specifically places mounting holes to ensure the box is mounted to the strongest points EG. Tiedown points, Floor bracing where available in this area, this mounting location also ensures the battery box fits alongside rear drawer's systems, underneath some wing panels of popular drawers and includes a robust cover panel to help protect the battery from any loose items.

## **Features:**

- Manufactured from Zinc coated 2 mm steel with a 1.5 mm cover panel.
- Powder coated in a texture black finish for added corrosion resistance.
- Accommodates most 120AH batteries.
- Fits with most of the popular drawer units on the market.

## Note:

- Plastic UTE Liner will need to be modified to suit
- Weight: 7.5 kg
- Internal dimensions; 345 x 185 x 255 mm
- External Dimensions: 540 x 300 x 320 mm
- Warranty: 3 years
- Fitting time approx. 30 mins
- Battery and Accessories are not included.