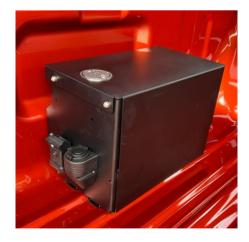

## **Battery Box** to suit a Mitsubishi Triton MR series

This TLR Products Battery Box is to suit a Mitsubishi Triton MR series 2017-on, designed to mount into the rear left-hand side of the OEM tub (behind the wheel arch) and specifically places mounting holes to ensure the box is mounted to the strongest points EG. Tiedown points, Floor bracing where available in this area, this mounting location also ensures the battery box fits alongside rear drawer's systems, underneath some wing panels of popular drawers and includes a robust cover panel to help protect the battery from any loose items.

Mounting holes are provided in the battery box to accommodate the REDARC BCDC charger, Midi fuse holders, Anderson plugs and 12v outlets.

## Note:

- Plastic UTE Liner will need to be modified to suit
- Weight: 7.5 kg
- Internal dimensions; 345 x 185 x 255 mm
- External Dimensions: 540 x 300 x 320 mm
- Warranty: 3 years
- Fitting time approx. 30 mins
- Battery and Accessories are not included.