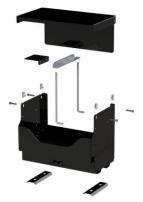

### **PRE-INSTALLATION**

Read through this installation guide before proceeding.

Fitting time is approx. 30 minutes.

Allen key set Spanner Socket Set Drill & drill set

| FITTING KIT |                               |
|-------------|-------------------------------|
| QUANTITY    | PART                          |
| 1           | TLR791401                     |
| 1           | TLR794601-1 Bracing Plate     |
| 1           | Battery Hold Down Clamp Kit   |
| 1           | TLR810004 - Midi Fuse Bracket |
| 4           | M8 x 30 mm Hex Head Bolt      |
| 4           | M8 x 20 mm Flat Washer        |
| 4           | M8 Nyloc Nut                  |
| 4           | M6 x 20 mm Button Head Socket |
| 4           | M6 Flat Washer                |
| 4           | M6 Spring Washer              |
| 4           | M6 Cage Nut                   |
| 2           | M6 x 20 mm Hex Head           |
| 2           | M6 Nyloc Nut                  |