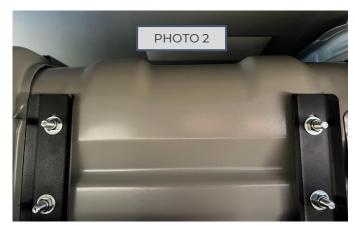

## FITTING INSTRUCTIONS

- 1. If your vehicle has a tub liner you will need to trim the liner to suit the Battery Box. This will require you to place the box into position mark around the box and trim liner to suit.
- 2. Locate battery box 260 mm from rear lip in tub. **Photo 1**
- 3. With the lid removed mark all four holes to be drilled in the tub with a marker pen.
- 4. Remove Battery Box from location, drill marked holes using 8.5 mm drill bit *Note: Paint and rust protect with suitable product.*
- 5. Place Battery Box into location.
- 6. In the holes drilled in "step 4" use 4 x M8 x 30 mm Hex Head Bolts, Flat Washers, Nyloc Nuts and Bracing Plates to secure the box. Refer to **photo 2**
- 7. We have supplied a Fuse Bracket to mount 2 MIDI Fuse Holders to the battery clamp using 2 x M6 Hex Head Bolts and Nyloc Nuts.