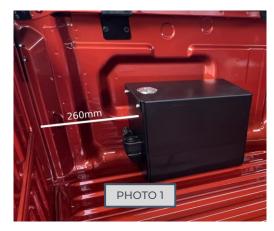

## FITTING INSTRUCTIONS

- 1. If your vehicle has a tub liner you will need to trim the liner to suit the Battery Box. This will require you to place the box into position mark around the box and trim liner to suit.
- 2. Locate battery box 260 mm from rear lip in tub. **Photo 1**
- 3. With the lid removed mark all four holes to be drilled in the tub with a marker pen.
- 4. Remove Battery Box from location, drill marked holes using 8.5 mm drill bit *Note: Paint and rust protect with suitable product.*
- 5. Place Battery Box into location.
- 6. In the holes drilled in "step 4" use 4 x M8 x 30 mm Hex Head Bolts, Flat Washers, Nyloc Nuts and Bracing Plates to secure the box. Refer to **photo 2**
- 7. We have supplied a Fuse Bracket to mount 2 MIDI Fuse Holders to the battery clamp using 2 x M6 Hex Head Bolts and Nyloc Nuts.