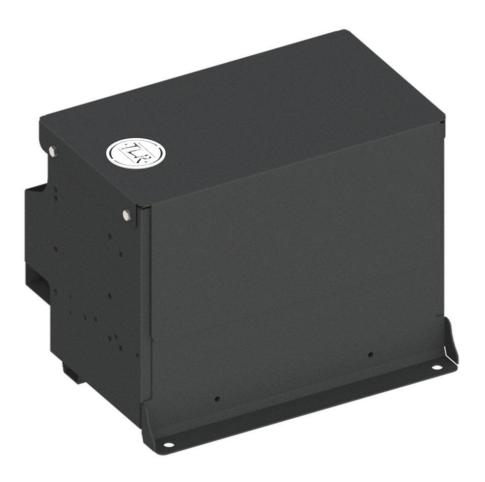

# BATTERY BOX LHS REAR OF TUB

TLR794601

#### NOTE:

This TLR Products Battery Box designed to suit the rear left-hand side corner of the OEM tub on a Mitsubishi Triton MR series 2017 – current

Ute liner will need to be modified or removed for fitment.

Accommodates up to most 120AH batteries.