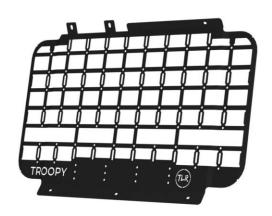

## Molle Panels – Middle Windows to suit a Toyota Landcruiser 75-78 Series Troopcarrier.

Our window Molle Panels help utilise the space of your side windows and allow the ability to strap your recovery gear, gloves, hoses, ropes, torch, or whatever gear you need to keep handy and accessible. There are additional holes located along the lower section of the panels for fitment of Quick Fists to help fix your heavier items in place.

## Features:

- Laser cut from zinc coated 1.5 mm steel
- Powder coated in a black textured
- Allows access to sliding windows
- Custom grid pattern to reduce weight and allow the fitment of Molle pouches

## **Includes:**

- One pair of side Window Molle Panels passenger and drivers' side Middle windows
- Fitting kit including all hardware and fasteners required for fitment