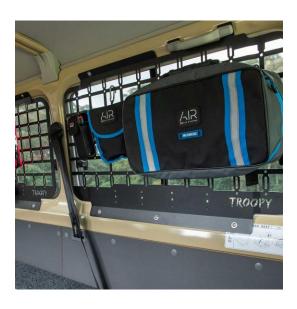

## Molle Panels – Middle Windows to suit a Toyota Landcruiser 75-78 Series Troopcarrier.

Our window Molle Panels help utilise the space of your side windows and allow the ability to strap your recovery gear, gloves, hoses, ropes, torch, or whatever gear you need to keep handy and accessible. There are additional holes located along the lower section of the panels for fitment of Quick Fists to help fix your heavier items in place.

## **Includes:**

- One pair of side Window Molle Panels passenger and drivers' side Middle windows
- Fitting kit including all hardware and fasteners required for fitment