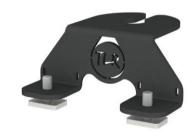

## **Aerial Bracket**to suit OEM Roller Shutter

This Aerial Bracket is designed to mount to either the left- or right-hand side mounting channels located on a Ford Ranger RA series, Ford Ranger PX series and Toyota Hilux N80 series OEM roller shutters.

This product is a great solution for mounting a UHF aerial to your vehicle if you do not have a bulbar or even simply an alternate option out of the line of sight.

The Aerial Bracket mounts to the existing mounting channels using channel studs provided in the fitting kit.

## **Features:**

- Laser cut from 3.00mm 304 grade Stainless steel.
- Powder coated in a black textured finish for added corrosion resistance and aesthetics.