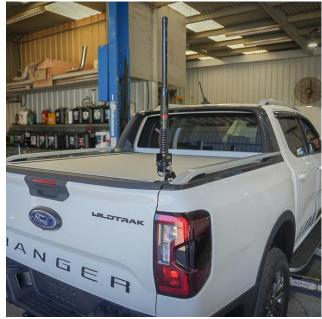

## NOTE:

This Aerial Bracket is designed to mount to the mounting channel found along both side of the OEM roller shutter mount.