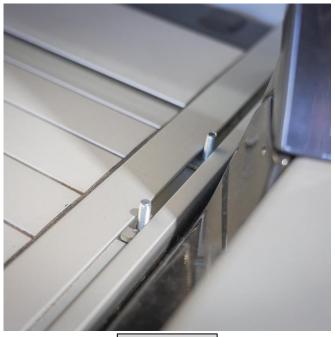

## FITTING INSTRUCTIONS

- 1. Refer to Photo 1. Slide supplied channel studs into mounting channel.
- 2. Refer to Photo 2. Place TLR Products Aerial bracket over channel studs and install in place using hardware supplied.