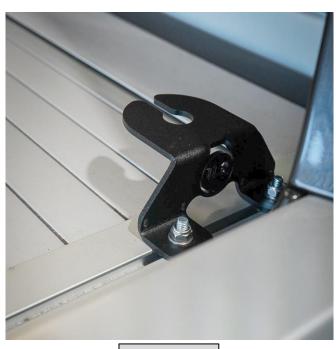

## FITTING INSTRUCTIONS

- 1. Refer to Photo 1. Slide supplied channel studs into mounting channel.
- 2. Refer to Photo 2. Place TLR Products Aerial bracket over channel studs and install in place using hardware supplied.

Photo 2

instagram.com/tlrproducts facebook.com/tlrproducts

hello@tlrproducts.com.au www.tlrpoducts.com.au

TLR Products 65 Northville Drive Barnsley NSW 2278