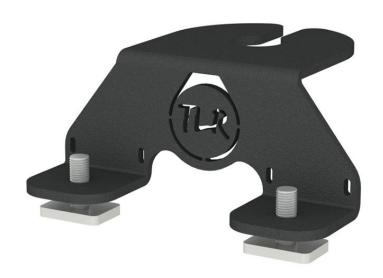

## AERIAL BRACKET ROLLER SHUTTER CHANNEL

TLR744003

SUITED TO:

FORD RANGER RA SERIES (NEXT GEN)
FORD RANGER PX SERIES
TOYOTA HILUX N80

## **PRE-INSTALLATION**

Read through this installation guide before proceeding.

Fitting time is approx. 30 minutes.

Socket set Spanners

| FITTING KIT |                                       |
|-------------|---------------------------------------|
| QTY         | PART                                  |
| 1           | TLR744003-1 – Aerial Bracket          |
| 2           | TLR744003-2 – M6 Channel Stud         |
| 2           | M6 Nyloc Nut – Stainless Steel        |
| 2           | M6 x 12 Flat Washer – Stainless Steel |