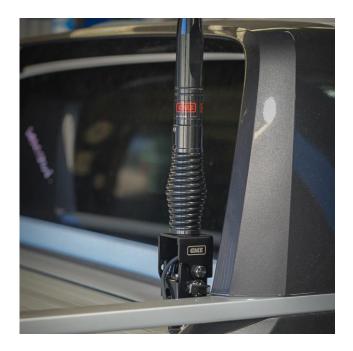

## FITTING INSTRUCTIONS

- 1. Refer to Photo 1. Slide supplied channel studs into mounting channel.
- 2. Refer to Photo 2. Place TLR Products Aerial bracket over channel studs and install in place using hardware supplied.

Photo 2

instagram.com/tlrproducts facebook.com/tlrproducts

hello@tlrproducts.com.au www.tlrpoducts.com.au

TLR Products 65 Northville Drive Barnsley NSW 2278