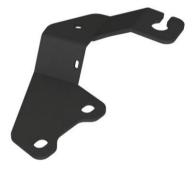

## Aerial Bracket – LHS Bonnet Hinge to suit Toyota Hilux N80/Fortuner AN160 Series

This Aerial Bracket is designed to mount to the left-hand side bonnet hinge of the Toyota Hilux N80 and Fortuner AN160 series.

This mount is the perfect option for mounting a UHF Aerial to your vehicle if you do not have a bull bar installed, an alternate mounting option or even to mount small lights.

The unique design helps position the Aerial as far out of sight as possible and also accommodates an additional mounting hole for adding lights.

The mounting bracket is manufactured from 4 mm stainless steel and utilises existing mounting holes and requires no drilling or modification to the vehicle for installation.

## Features:

- Laser cut from 4 mm stainless steel.
- Powder coated in a black textured finish for added corrosion resistance.
- Easy fitment with no drilling or modification required.
- Utilises existing OEM mounting bolts.