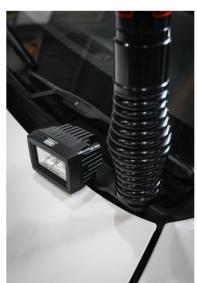

This mount is the perfect option for mounting a UHF Aerial to your vehicle if you do not have a bull bar installed, an alternate mounting option or even to mount small lights.

The unique design helps position the Aerial as far out of sight as possible and also accommodates an additional mounting hole for adding lights.

## Note:

- Weight: .4 kgs
- Dimensions: 120 x 110 x 60 mm
- Warranty: 3 years
- Fitting time: 20 mins
- Mounting bracket only, Aerial's sold separately.

TLR

TLR Products is Australian owned, with all manufactured products designed and made in Newcastle, NSW.