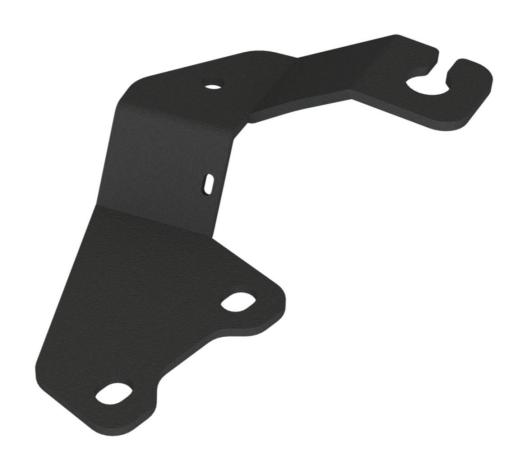

## AERIAL BRACKET LEFT SIDE BONNET HINGE

TLR741401

SUITED TO:

TOYOTA HILUX N80
TOYOTA FORTUNER AN160 SERIES

## **NOTE:**

This Aerial Bracket is designed to mount to the left-hand side rear section of the bonnet.

## FITTING INSTRUCTIONS

- 1. We recommend applying masking tape along the rear edge of the bonnet to protect against scratching.
- 2. Remove the 2x M8 bonnet mounting bolts.

  NOTE: ensure to hold the bonnet securely, we recommend the help of a second person to support the bonnet.
- 3. Place the TLR Products mounting bracket over the mounting holes and re-fit the previously removed M8 Bonnet mounting bolts.
- 4. Ensure the TLR Products bracket has adequate clearance around the bonnet before securing into place.