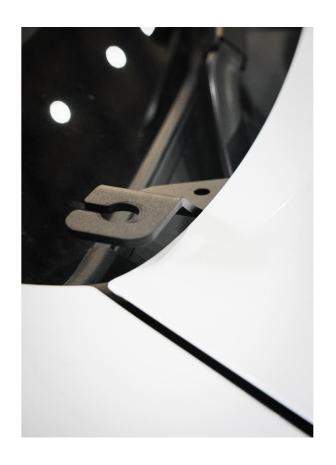

## **NOTE:**

This Aerial Bracket is designed to mount to the left-hand side rear section of the bonnet.

## FITTING INSTRUCTIONS

- 1. We recommend applying masking tape along the rear edge of the bonnet to protect against scratching.
- 2. Remove the 2x M8 bonnet mounting bolts.

  NOTE: ensure to hold the bonnet securely, we recommend the help of a second person to support the bonnet.
- 3. Place the TLR Products mounting bracket over the mounting holes and re-fit the previously removed M8 Bonnet mounting bolts.
- 4. Ensure the TLR Products bracket has adequate clearance around the bonnet before securing into place.