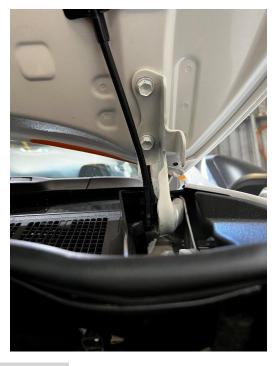

## FITTING INSTRUCTIONS

- 1. We recommend applying masking tape along the rear edge of the bonnet to protect against scratching.
- 2. Remove the 2x M8 bonnet mounting bolts.

  NOTE: ensure to hold the bonnet securely, we recommend the help of a second person to support the bonnet.
- 3. Place the TLR Products mounting bracket over the mounting holes and re-fit the previously removed M8 Bonnet mounting bolts.
- 4. Ensure the TLR Products bracket has adequate clearance around the bonnet before securing into place.