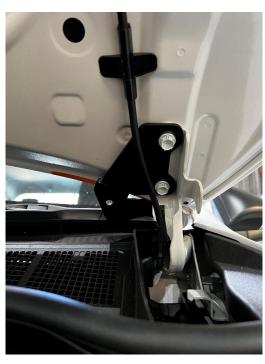

## **NOTE:**

This Aerial Bracket is designed to mount to the left-hand side rear section of the bonnet.

## FITTING INSTRUCTIONS

- 1. We recommend applying masking tape along the rear edge of the bonnet to protect against scratching.
- 2. Remove the 2x M8 bonnet mounting bolts.

  NOTE: ensure to hold the bonnet securely, we recommend the help of a second person to support the bonnet.
- 3. Place the TLR Products mounting bracket over the mounting holes and re-fit the previously removed M8 Bonnet mounting bolts.
- 4. Ensure the TLR Products bracket has adequate clearance around the bonnet before securing into place.