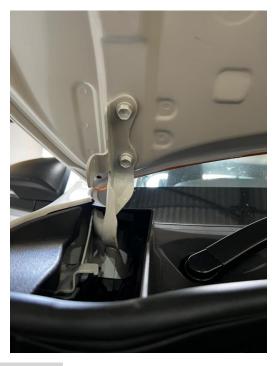

## FITTING INSTRUCTIONS

- 1. We recommend applying masking tape along the rear edge of the bonnet to protect against scratching.
- 2. Remove the 2x M8 bonnet mounting bolts.

  NOTE: ensure to hold the bonnet securely, we recommend the help of a second person to support the bonnet.
- Place the TLR Products mounting bracket over the mounting holes and re-fit the previously removed M8 Bonnet mounting bolts.
- 4. Ensure the TLR Products bracket has adequate clearance around the bonnet before securing into place.