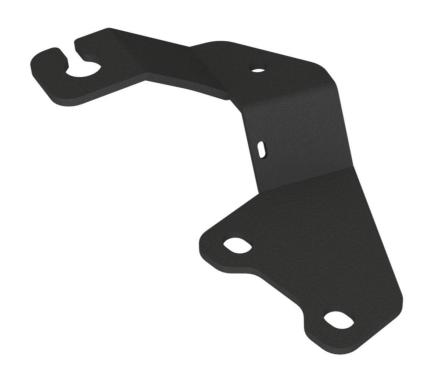

## AERIAL BRACKET RIGHT SIDE BONNET HINGE

TLR741402

SWITED TOO:

TOYOTA HILUX N80
TOYOTA FORTUNER AN160 SERIES

## **PRE-INSTALLATION**

Read through this installation guide before proceeding.

Fitting time is approx.
30 minutes.

Spanner Socket Set

| FITTING KIT |                              |
|-------------|------------------------------|
| QUANTITY    | PART                         |
| 1           | TLR741402 – Mounting Bracket |
| 2           | Cable Tie 150 mm             |