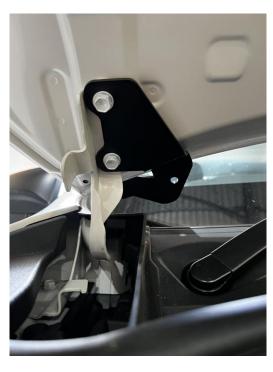

## **NOTE:**

This Aerial Bracket is designed to mount to the right-hand side rear section of the bonnet.

## FITTING INSTRUCTIONS

- 1. We recommend applying masking tape along the rear edge of the bonnet to protect against scratching.
- 2. Remove the 2x M8 bonnet mounting bolts.

  NOTE: ensure to hold the bonnet securely, we recommend the help of a second person to support the bonnet.
- Place the TLR Products mounting bracket over the mounting holes and re-fit the previously removed M8 Bonnet mounting bolts.
- 4. Ensure the TLR Products bracket has adequate clearance around the bonnet before securing into place.