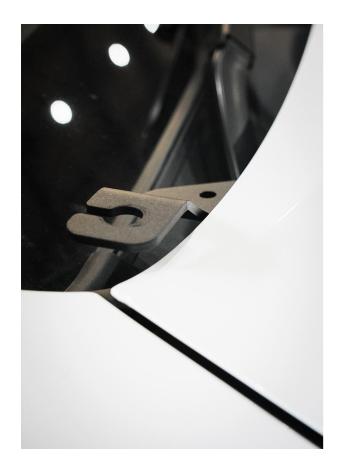

## **NOTE:**

This Aerial Bracket is designed to mount to the right-hand side rear section of the bonnet.

## FITTING INSTRUCTIONS

- 1. We recommend applying masking tape along the rear edge of the bonnet to protect against scratching.
- 2. Remove the 2x M8 bonnet mounting bolts.

  NOTE: ensure to hold the bonnet securely, we recommend the help of a second person to support the bonnet.
- Place the TLR Products mounting bracket over the mounting holes and re-fit the previously removed M8 Bonnet mounting bolts.
- 4. Ensure the TLR Products bracket has adequate clearance around the bonnet before securing into place.