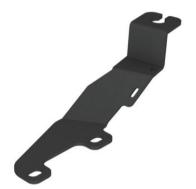

## Aerial Bracket – LHS Bonnet Hinge to suit Isuzu Dmax RG Series/Isuzu Mux RJ Series

This Aerial Bracket is designed to mount to the left-hand side bonnet hinge of the Isuzu Mux RJ series and Isuzu Dmax RG series.

This mount is the perfect option for mounting a UHF Aerial to your vehicle if you do not have a bull bar installed, an alternate mounting option or even to mount small lights.

The mounting bracket is manufactured from 4 mm stainless steel and utilises existing mounting holes and requires no drilling or modification to the vehicle for installation.

### Features:

- Laser cut from 4 mm stainless steel.
- Powder coated in a black textured finish for added corrosion resistance.
- Easy fitment with no drilling or modification required.
- Utilises existing OEM mounting bolts..