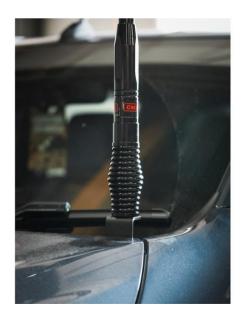

This mount is the perfect option for mounting a UHF Aerial to your vehicle if you do not have a bull bar installed, an alternate mounting option or even to mount small lights.

The mounting bracket is manufactured from 4 mm stainless steel and utilises existing mounting holes and requires no drilling or modification to the vehicle for installation.

#### Note:

- Weight: .5 kgs
- Dimensions: 120 x 110 x 60 mm
- Warranty: 3 years
- Fitting time: 20 mins
- Mounting bracket only, Aerial's sold separately.

TLR Products is Australian owned, with all manufactured products designed and made in Newcastle, NSW.