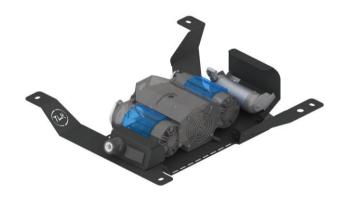

The TLR Products Air Compressor Bracket is design to mount the ARB Twin Air Compressor (CKMTA12) in the un-used cavity located under the passenger side front seat, this location provides to opportunity to mount the large compressor in the Jimny without using any of the valuable cargo space.

The Bracket set comes with a bolt on bracket to house the electrical toggle switch and ARB air coupling, this small bracket mounts to the front of the main bracket and locates the switch and coupling in the front footwell to provides easy access and use of the compressor.

There are also holes provided for mounting the additional ARB air manifold on the rear section of the main bracket, all components are protected by the small kick panel manufactured on the rear of the bracket.