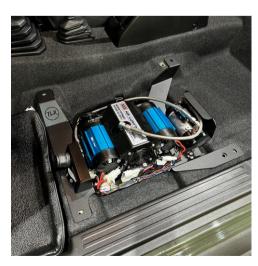

The TLR Products Air Compressor Bracket is design to mount the ARB Twin Air Compressor (CKMTA12) in the un-used cavity located under the passenger side front seat, this location provides to opportunity to mount the large compressor in the Jimny without using any of the valuable cargo space.

The Bracket set comes with a bolt on bracket to house the electrical toggle switch and ARB air coupling, this small bracket mounts to the front of the main bracket and locates the switch and coupling in the front footwell to provides easy access and use of the compressor.

There are also holes provided for mounting the additional ARB air manifold on the rear section of the main bracket, all components are protected by the small kick panel manufactured on the rear of the bracket.