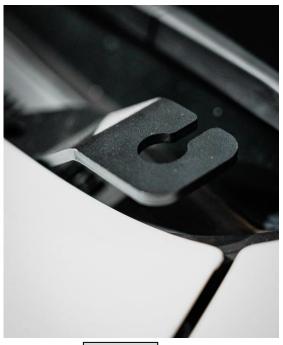

## FITTING INSTRUCTIONS

1. Installed the supplied washers on the top and bottom side of the aerial bracket and use the light mounting to secure in place.

Photo 2

instagram.com/tlrproducts facebook.com/tlrproducts