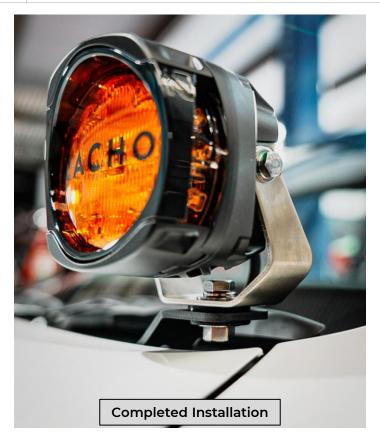

## FITTING INSTRUCTIONS

1. Installed the supplied washers on the top and bottom side of the aerial bracket and use the light mounting to secure in place.

Photo 2

instagram.com/tlrproducts facebook.com/tlrproducts