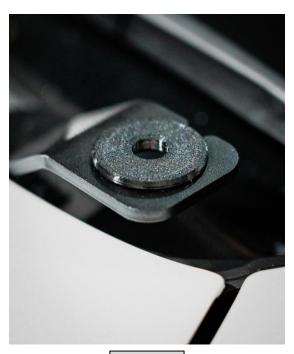

## FITTING INSTRUCTIONS

1. Installed the supplied washers on the top and bottom side of the aerial bracket and use the light mounting to secure in place.

Photo 2

instagram.com/tlrproducts facebook.com/tlrproducts