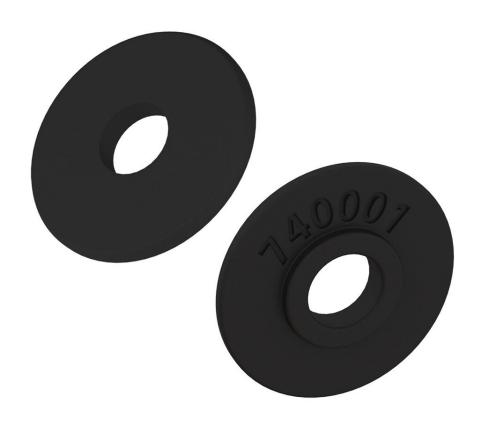

## AERIAL BRACKET ACCESSORY M10 ADAPTER WASHER SET

TLR740001

SUITED TO:

Universal - Adapter Washer Set (M10) to suit Aerial Mounting brackets (M14)

## NOTE:

This set of 2 washers help to provide a small mount when bolting a product using M10 mounting hardware to 14 mm mounting hole commonly used in antenna mounting brackets.