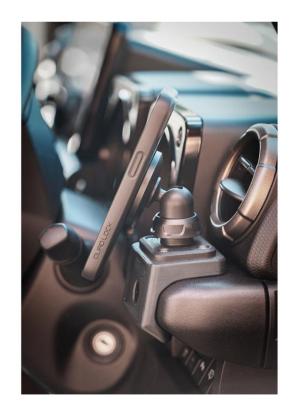

# TLR Products and Quadlock® Phone Mount/Charging Bundle to suit Suzuki Jimny JB74/JC74 Driver Side Dash

This TLR Products Mount and Quadlock® Bundle is the ultimate solution for securely mounting and charging your mobile phone.

## **About the Mount:**

This TLR Products Quadlock®/Ram® Mounting Base is designed to mount beside the steering wheel of the Suzuki Jimny JB74/JC74. This design makes use of existing hardware and is shaped to the profile of the dash to provide a seamless fit. This mount provides an alternate mounting location for your phone. The design includes 4 x provisions which are to suit the standard AMPS hole spacing pattern of 38 x 30 mm.

# **Quadlock® Components Included:**

QLP-360-SPA - Quadlock® Single Pivot Mount. QLP-360-F4H - Quadlock® Flat Rectangle 4 Hole Mounting Base. QLH-MAG-WCH-2 - Quadlock® Mag Wireless Charging Head.