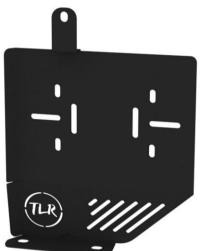

## UHF Bracket – Behind Dash to suit GWM Tank 300

This TLR Products UHF Bracket provides the opportunity to mount various UHF Modules out of the way in the un-used space below the glove-box in the GWM Tank 300.

## Features:

- Laser cut from 1.5 mm Zinc coated Steel.
- Powder coated in a black textured finish for added protection and aesthetics.
- Easy fitment with no drilling or modification required.
- Easy to access location.

## Includes:

- 1 x TLR Products UHF Bracket.
- Fitting kit including all hardware and fasteners required for fitment.