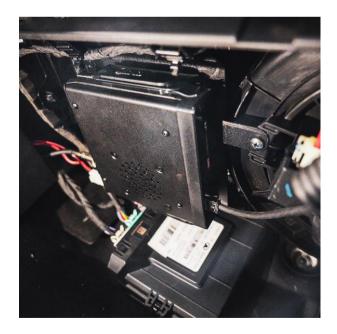

## UHF Bracket – Behind Dash to suit GWM Tank 300

This TLR Products UHF Bracket provides the opportunity to mount various UHF Modules out of the way in the un-used space below the glove-box in the GWM Tank 300.

The design and location uses existing mounting points and requires no drilling or modification for installation.

Confirmed Fitment of:

- GME XRS-330
- GME XRS-370
- Uniden X70
- Uniden XTRAK 80