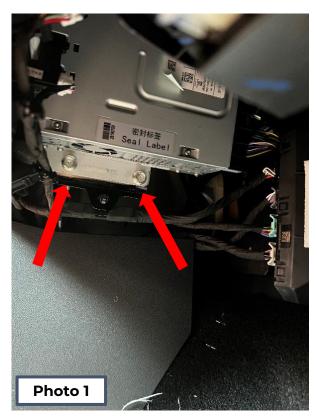

## **FITTING INSTRUCTIONS**

- 1. Remove the 2 x OEM electrical module mounting bolts *shown in Photo 1*.
- 2. Remove 1 x Screw shown in *Photo 2*.
- 3. Mount the UHF unit to the TLR Products bracket and orientate with antenna input facing towards outside of vehicle (M4 hardware has been supplied for some installations).
- 4. Place assembly in position and install the Previously removed OEM bolts as seen in Photo 3 and 4.
- 5. Complete all necessary wiring to complete installation.