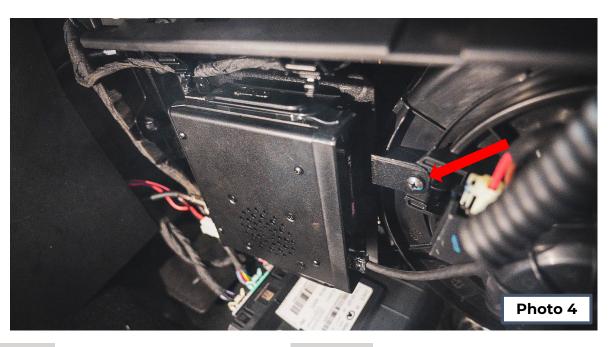

## **FITTING INSTRUCTIONS**

- 1. Remove the 2 x OEM electrical module mounting bolts *shown in Photo 1*.
- 2. Remove 1 x Screw shown in *Photo 2*.
- 3. Mount the UHF unit to the TLR Products bracket and orientate with antenna input facing towards outside of vehicle (M4 hardware has been supplied for some installations).
- 4. Place assembly in position and install the Previously removed OEM bolts as seen in Photo 3 and 4.
- 5. Complete all necessary wiring to complete installation.