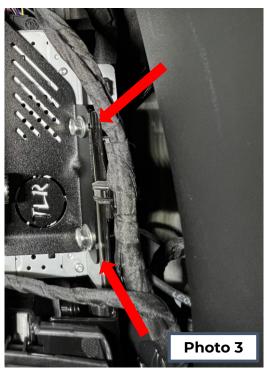

## **FITTING INSTRUCTIONS**

- 1. Remove the 2 x OEM electrical module mounting bolts *shown in Photo 1*.
- 2. Remove 1 x Screw shown in *Photo 2*.
- 3. Mount the UHF unit to the TLR Products bracket and orientate with antenna input facing towards outside of vehicle (M4 hardware has been supplied for some installations).
- 4. Place assembly in position and install the Previously removed OEM bolts as seen in Photo 3 and 4.
- 5. Complete all necessary wiring to complete installation.