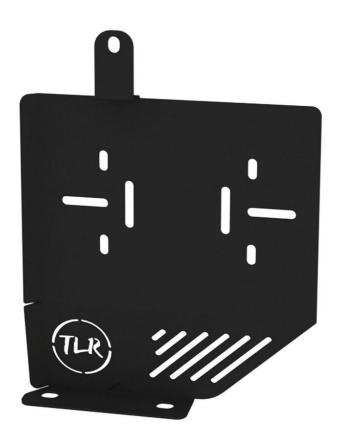

# UHF BRACKET BEHIND DASH

TLR745101

#### NOTE:

This UHF Module Bracket mounts under the passenger side glove box.