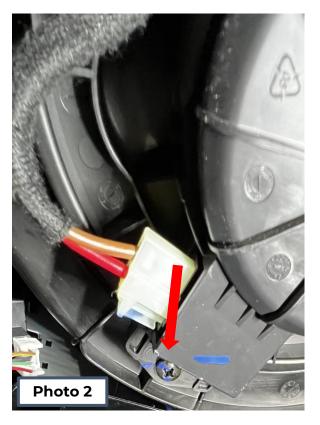

## **FITTING INSTRUCTIONS**

- 1. Remove the 2 x OEM electrical module mounting bolts *shown in Photo 1*.
- 2. Remove 1 x Screw shown in *Photo 2*.
- 3. Mount the UHF unit to the TLR Products bracket and orientate with antenna input facing towards outside of vehicle (M4 hardware has been supplied for some installations).
- 4. Place assembly in position and install the Previously removed OEM bolts as seen in Photo 3 and 4.
- 5. Complete all necessary wiring to complete installation.