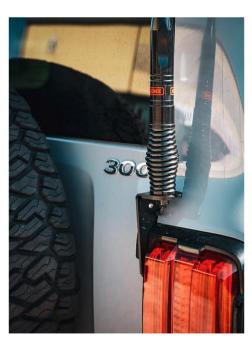

## Aerial Bracket – Rear Door Hinge to suit GWM Tank 300

This TLR Products Aerial Bracket is designed to mount to the top right-hand side rear door hinge of the GWM Tank 300. The bracket utilises existing mounting holes and requires no drilling or modification to the vehicle for installation.

This is the perfect option for mounting a UHF Aerial to your vehicle if you do not have a bull bar installed or an alternate option out of the line of sight.