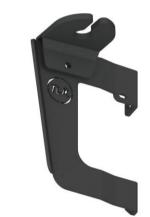

## Aerial Bracket – Rear Door Hinge to suit GWM Tank 300

This TLR Products Aerial Bracket is designed to mount to the top right-hand side rear door hinge of the GWM Tank 300. The bracket utilises existing mounting holes and requires no drilling or modification to the vehicle for installation.

## Features:

- · Laser cut from 3 mm stainless steel.
- Powder coated in a black textured finish for added corrosion resistance.
- Easy fitment with no drilling or modification required.
- Utilises existing OEM mounting bolts.

## Includes:

- 1x TLR Products Aerial Bracket
- Fitting kit including all hardware and fasteners required for fitment.