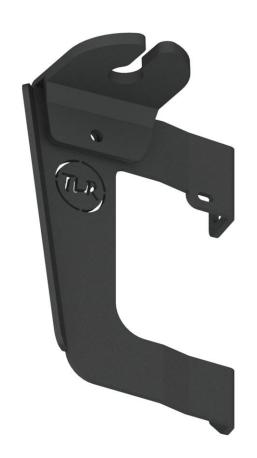

## AERIAL BRACKET REAR DOOR

TLR745102

SUITED TO:

**GWM TANK 300** 

## **PRE-INSTALLATION**

Read through this installation guide before proceeding.

Fitting time is approx.
30 minutes.

Spanner Socket Set Masking Tape

| FITTING KIT |                                        |
|-------------|----------------------------------------|
| QUANTITY    | PART                                   |
| 1           | TLR745102-1 – Main Mounting Bracket    |
| 1           | TLR745102-2 – Gusset Bracket           |
| 1           | M6 x 12 mm Button Head Stainless Steel |
| 1           | M6 Nyloc Nut Stainless Steel           |
| 1           | Cable Tie 150 mm                       |