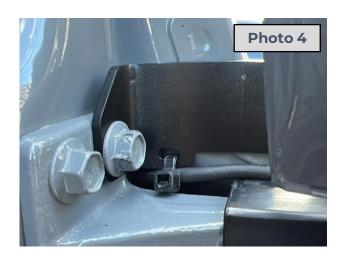

## FITTING INSTRUCTIONS

- Assemble the TLR Products
   Aerial Brackets together using
   the M6 Stainless steel
   hardware supplied as
   Refer to Photo 1.
- 2. Remove both outer door hinge mounting bolts, Refer to Photo 2.
- 3. Place TLR Products Aerial Bracket into position. This is done by opening the door roughly halfway and manoeuvring the bracket around the door hinge. Refer to photo 3.
- 4. Loosely re-fit the OEM hinge mounting bolts to hold the mounting bracket in place.
- 5. Install the Aerial of choice to the mounting bracket and feed the coaxial cable around the top and down behind the OEM hinge. Secure the cable in place using the cable tie provided. Refer to Photo 4