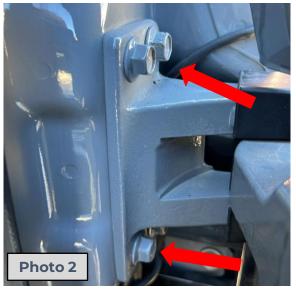

## FITTING INSTRUCTIONS

- Assemble the TLR Products
   Aerial Brackets together using
   the M6 Stainless steel
   hardware supplied as
   Refer to Photo 1.
- 2. Remove both outer door hinge mounting bolts, Refer to Photo 2.
- 3. Place TLR Products Aerial Bracket into position. This is done by opening the door roughly halfway and manoeuvring the bracket around the door hinge. Refer to photo 3.
- 4. Loosely re-fit the OEM hinge mounting bolts to hold the mounting bracket in place.
- 5. Install the Aerial of choice to the mounting bracket and feed the coaxial cable around the top and down behind the OEM hinge. Secure the cable in place using the cable tie provided. Refer to Photo 4