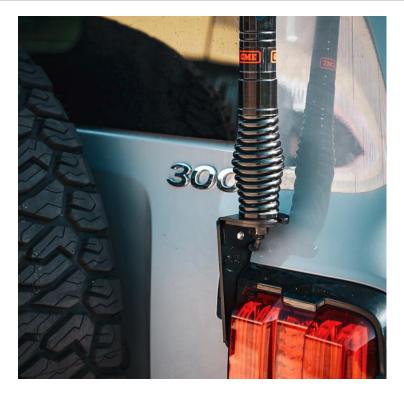

## NOTE:

This Aerial Bracket is designed to mount to the top right-hand side rear door hinge of the GWM Tank 300.