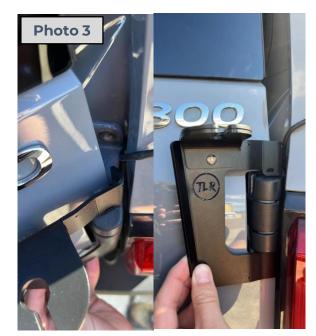

## FITTING INSTRUCTIONS

- Assemble the TLR Products
   Aerial Brackets together using
   the M6 Stainless steel
   hardware supplied as
   Refer to Photo 1.
- 2. Remove both outer door hinge mounting bolts, Refer to Photo 2.
- 3. Place TLR Products Aerial Bracket into position. This is done by opening the door roughly halfway and manoeuvring the bracket around the door hinge. Refer to photo 3.
- 4. Loosely re-fit the OEM hinge mounting bolts to hold the mounting bracket in place.
- 5. Install the Aerial of choice to the mounting bracket and feed the coaxial cable around the top and down behind the OEM hinge. Secure the cable in place using the cable tie provided. Refer to Photo 4