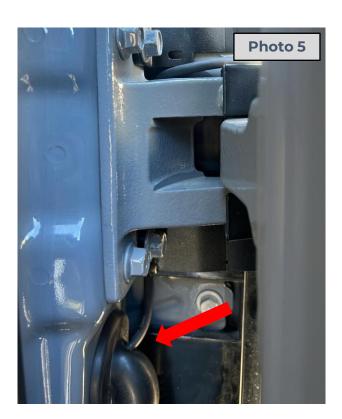

- 5. Ensure to hold the mounting bracket firmly against the body work of the vehicle and tighten mounting bolts, this is necessary to ensure adequate clearance on the rear door.
- 6. Carefully poke a hole through the rubber electrical grommet, this allows access into the vehicle to run the cable down to the UHF module. Refer to photo 5.