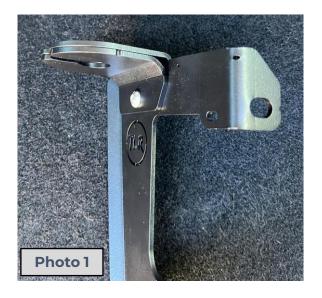

## FITTING INSTRUCTIONS

- Assemble the TLR Products
   Aerial Brackets together using
   the M6 Stainless steel
   hardware supplied as
   Refer to Photo 1.
- 2. Remove both outer door hinge mounting bolts, Refer to Photo 2.
- 3. Place TLR Products Aerial Bracket into position. This is done by opening the door roughly halfway and manoeuvring the bracket around the door hinge. Refer to photo 3.
- 4. Loosely re-fit the OEM hinge mounting bolts to hold the mounting bracket in place.
- 5. Install the Aerial of choice to the mounting bracket and feed the coaxial cable around the top and down behind the OEM hinge. Secure the cable in place using the cable tie provided. Refer to Photo 4