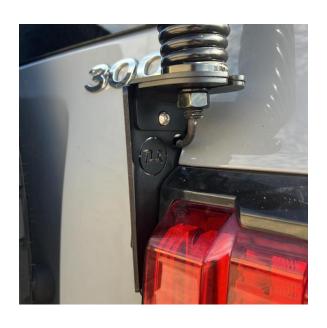

## FITTING INSTRUCTIONS

- Assemble the TLR Products
   Aerial Brackets together using
   the M6 Stainless steel
   hardware supplied as
   Refer to Photo 1.
- 2. Remove both outer door hinge mounting bolts, Refer to Photo 2.
- 3. Place TLR Products Aerial Bracket into position. This is done by opening the door roughly halfway and manoeuvring the bracket around the door hinge. Refer to photo 3.
- 4. Loosely re-fit the OEM hinge mounting bolts to hold the mounting bracket in place.
- 5. Install the Aerial of choice to the mounting bracket and feed the coaxial cable around the top and down behind the OEM hinge. Secure the cable in place using the cable tie provided. Refer to Photo 4