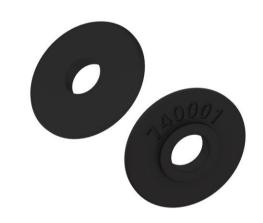

## Aerial Bracket Accessory M10 Adapter Washer – Set of 2

TLR Products have developed this small yet effective solution for mounting small driving/ditch lights to antenna mounting brackets.

This set of 2 washers help to provide a small mount when bolting a product using M10 mounting hardware to 14 mm mounting hole commonly used in antenna mounting brackets.

## **Features:**

- 3D Printed from high quality ASA UV stable plastic with a textured surface for aesthetics.
- Adapts any M14 (14 mm) hole to M10 (10 mm).
- Compatible with a bracket thickness of 3mm or greater.

• 1 x TLR Products Adapter Washers (set of 2).