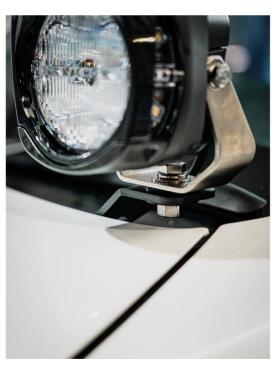

## Aerial Bracket Accessory M10 Adapter Washer – Set of 2

TLR Products have developed this small yet effective solution for mounting small driving/ditch lights to antenna mounting brackets.

This set of 2 washers help to provide a small mount when bolting a product using M10 mounting hardware to 14 mm mounting hole commonly used in antenna mounting brackets.